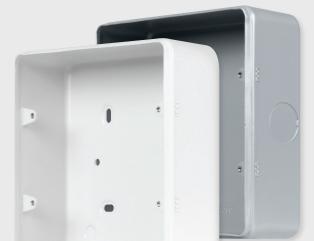

#### 2 Tier Surface Boxes with Knockouts

| MCP089   | 2 Gang 50mm Deep 2 Tier Surface Box - Grey        |  |
|----------|---------------------------------------------------|--|
|          |                                                   |  |
| MCP089PW | 2 Gang 50mm Deep 2 Tier Surface Box - Polar White |  |

#### 2 Tier Surface Boxes without Knockouts

| MCP089B   | 2 Gang 50mm Deep 2 Tier Surface Box<br>without Knockouts - Grey        |
|-----------|------------------------------------------------------------------------|
| MCP089BPW | 2 Gang 50mm Deep 2 Tier Surface Box<br>without Knockouts - Polar White |