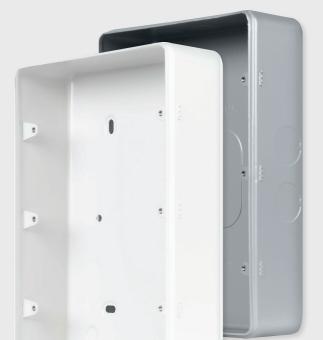

#### **3 Tier Surface Boxes with Knockouts**

| MCP090   | 2 Gang 50mm Deep 3 Tier Surface Box - Grey        |
|----------|---------------------------------------------------|
| MCP090PW | 2 Gang 50mm Deep 3 Tier Surface Box - Polar White |

### **3 Tier Surface Boxes without Knockouts**

| МСР090В   | 2 Gang 50mm Deep 3 Tier Surface Box<br>without Knockouts - Grey        |
|-----------|------------------------------------------------------------------------|
| MCP090BPW | 2 Gang 50mm Deep 3 Tier Surface Box<br>without Knockouts - Polar White |