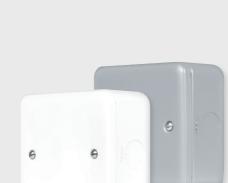

| MCP060   | 1 Gang Blanking Plate - Grey        |
|----------|-------------------------------------|
| MCP060PW | 1 Gang Blanking Plate - Polar White |
| MCP061   | 2 Gang Blanking Plate - Grey        |
| MCP061PW | 2 Gang Blanking Plate - Polar White |